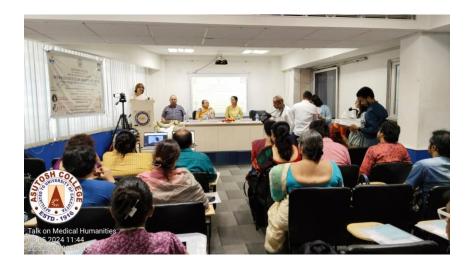

The event began with our respected Principal Sir's opening address, where he conveyed his joy over the overall arrangements for the seminar. He further emphasised the importance of seminars and the heritage of our college. His opening speech was followed by the introductory address by the IQAC co-ordinator, Dr. Sraboni Roy. Felicitation of the speakers was done by the teaching staff of our college. Dr. Subhasri Ghosh, the joint-convener of the seminar, gave her speech by introducing the theme of the event.

The day was also special because our Principal, Dr. Manas Kabi, completed a very successful year in office. He graced the occasion with his presence, personally addressing all the eminent speakers and other guests in his unique and inimitable style. Our gratitude to him also for encouraging us and facilitating the organising of this seminar.

Dr. Binayak Dutta, Associate Professor in History at NEHU, Dr. Aparna Lanjewar Bose, Professor in English at EFLU, who participated online from Hyderabad, Dr. Nandini Saha, Professor in English at JU, and Ms. Amrita Dasgupta, Ph.D. candidate at SOAS (UK), and Guest Faculty at LSE, shared their thoughts on the nation's partition from different perspectives in two very thought-provoking sessions. Students of the departments of English and History and faculty members were greatly enriched by the experience.