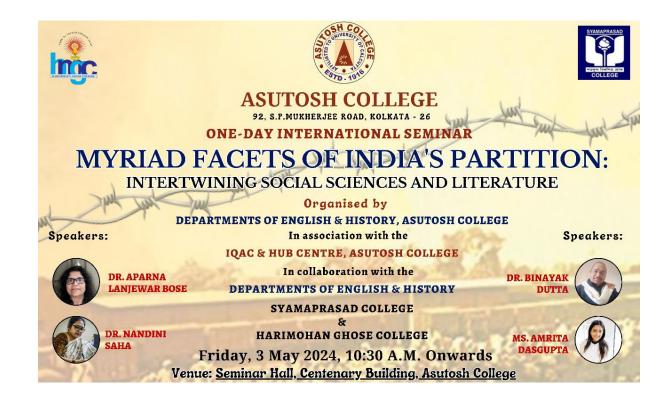

#### BRIEF REPORT ABOUT THE EVENT/ PROGRAMME

An International Seminar titled "Myriad Facets of India's Partition: Intertwining Social Sciences and Literature" was organised on May 3, 2024 at the Centenary Building, Asutosh College, Kolkata. The seminar was jointly organised by the Departments of English and History in association with Internal Quality Assessment Cell and Hub Centre, Asutosh College in collaboration with the departments of English and History, Syamaprasad College and Harimohan Ghose College.

The event began with our respected Principal Sir's opening address, where he conveyed his joy over the overall arrangements for the seminar. He further emphasised the importance of seminars and the heritage of our college. His opening speech was followed by the introductory address by the IQAC co-ordinator, Dr. Sraboni Roy. Felicitation of the speakers was done by the teaching staff of our college. Dr. Subhasri Ghosh, the joint-convener of the seminar, gave her speech by introducing the theme of the event.

Dr. Binayak Dutta, Associate Professor in History at NEHU, Dr. Aparna Lanjewar Bose, Professor in English at EFLU, who participated online from Hyderabad, Dr. Nandini Saha, Professor in English at JU, and Ms. Amrita Dasgupta, Ph.D. candidate at SOAS (UK), and Guest Faculty at LSE, shared their thoughts on the nation's partition from different perspectives in two very thought-provoking sessions. Students of the departments of English and History and faculty members were greatly enriched by the experience.