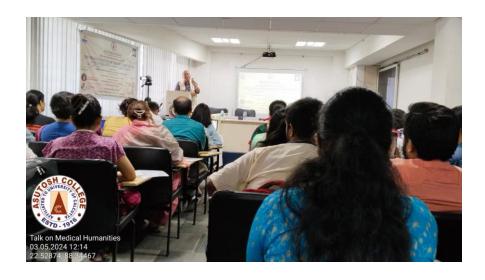

Dr. Binayak Dutta, Associate Professor in History at NEHU, Dr. Aparna Lanjewar Bose, Professor in English at EFLU, who participated online from Hyderabad, Dr. Nandini Saha, Professor in English at JU, and Ms. Amrita Dasgupta, Ph.D. candidate at SOAS (UK), and Guest Faculty at LSE, shared their thoughts on the nation's partition from different perspectives in two very thought-provoking sessions. Students of the departments of English and History and faculty members were greatly enriched by the experience.