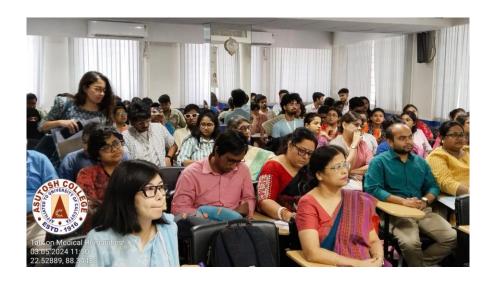

#### BRIEF REPORT ABOUT THE EVENT/ PROGRAMME

An International Seminar titled "Myriad Facets of India's Partition: Intertwining Social Sciences and Literature" was organised on May 3, 2024 at the Centenary Building, Asutosh College, Kolkata. The seminar was jointly organised by the Departments of English and History in association with Internal Quality Assessment Cell and Hub Centre, Asutosh College in collaboration with the departments of English and History, Syamaprasad College and Harimohan Ghose College.

The event began with our respected Principal Sir's opening address, where he conveyed his joy over the overall arrangements for the seminar. He further emphasised the importance of seminars and the heritage of our college. His opening speech was followed by the introductory address by the IQAC co-ordinator, Dr. Sraboni Roy. Felicitation of the speakers was done by the teaching staff of our college. Dr. Subhasri Ghosh, the joint-convener of the seminar, gave her speech by introducing the theme of the event.

Dr. Binayak Dutta, Associate Professor in History at NEHU, Dr. Aparna Lanjewar Bose, Professor in English at EFLU, who participated online from Hyderabad, Dr. Nandini Saha, Professor in English at JU, and Ms. Amrita Dasgupta, Ph.D. candidate at SOAS (UK), and Guest Faculty at LSE, shared their thoughts on the nation's partition from different perspectives in two very thought-provoking sessions. Students of the departments of English and History and faculty members were greatly enriched by the experience.