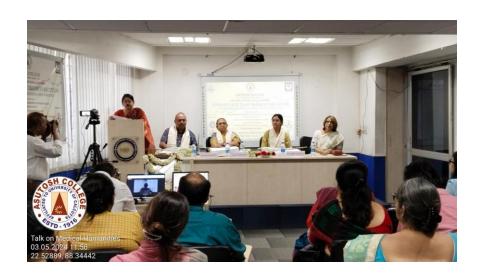

The event began with our respected Principal Sir's opening address, where he conveyed his joy over the overall arrangements for the seminar. He further emphasised the importance of seminars and the heritage of our college. His opening speech was followed by the introductory address by the IQAC co-ordinator, Dr. Sraboni Roy. Felicitation of the speakers was done by the teaching staff of our college. Dr. Subhasri Ghosh, the joint-convener of the seminar, gave her speech by introducing the theme of the event.

The day was also special because our Principal, Dr. Manas Kabi, completed a very successful year in office. He graced the occasion with his presence, personally addressing all the eminent speakers and other guests in his unique and inimitable style. Our gratitude to him also for encouraging us and facilitating the organising of this seminar.

Dr. Binayak Dutta, Associate Professor in History at NEHU, Dr. Aparna Lanjewar Bose, Professor in English at EFLU, who participated online from Hyderabad, Dr. Nandini Saha, Professor in English at JU, and Ms. Amrita Dasgupta, Ph.D. candidate at SOAS (UK), and Guest Faculty at LSE, shared their thoughts on the nation's partition from different perspectives in two very thought-provoking sessions. Students of the departments of English and History and faculty members were greatly enriched by the experience.