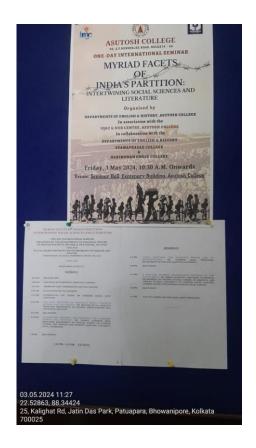

# International Seminar on "Myriad Facets of India's Partition: Intertwining Social Sciences and Literature"

Date -03/05/2024

Venue – Seminar Hall, Centenary Building, Asutosh College

#### BRIEF REPORT ABOUT THE EVENT/ PROGRAMME

An International Seminar titled "Myriad Facets of India's Partition: Intertwining Social Sciences and Literature" was organised on May 3, 2024 at the Centenary Building, Asutosh College, Kolkata. The seminar was jointly organised by the Departments of English and History in association with Internal Quality Assessment Cell and Hub Centre, Asutosh College in collaboration with the departments of English and History, Syamaprasad College and Harimohan Ghose College.