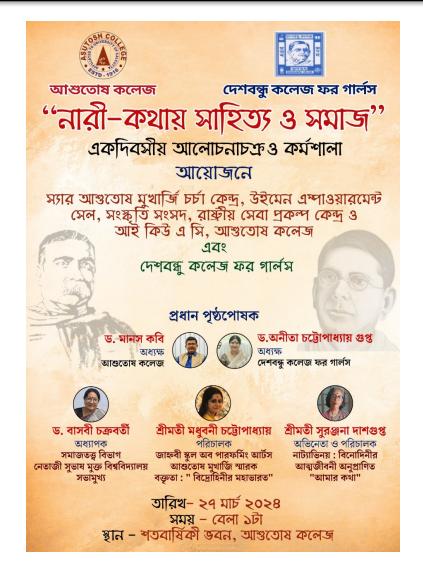

# Activity 2 Faculty Exchange Program 27.03.2024

Phone: 2455-4504/2486-3912

Fax : (033) 2486-3006

Mail: mail@asutoshcollege.in Web: www.asutoshcollege.in

On March 27th 2024, Asutosh College collaborated with Deshbandhu College for Girls to conduct a state-level seminar cum workshop titled 'Nari-Kathay Sathitya O Samaj'. Chief Patrons of the event are Dr. Manas Kabi, Principal of Asutosh College, and Dr. Anita Chattopadhyay Gupta, Principal of Deshbandhu College for Girls.Dr. Gupta also gave the inaugural lecture. Dr. Sraboni Roy, IQAC coordinator of Asutosh College welcomed all. Dr. Chandramalli Sengupta, the Organising Secretary of the event, in her introduction to the theme, underlined the issue of the societal construct of women that is yet to change.

Phone: 2455-4504/2486-3912

Fax : (033) 2486-3006

Mail: mail@asutoshcollege.in Web: www.asutoshcollege.in

Eminent Bharatnatyam exponent and author Smt. Madhubani Chattopadhyay spoke about her writing on 'Bidrohinir Mahabharat' where she focused on the spirit of revolution by referencing stories from the Mahabharata, which included stories of Sakuntala, Kunti, Satyabati, Subhadra with special emphasis on Hirimba.

Dr. Basabi Chakraborty, Professor in the of Faculty of Sociology, Netaji Subhash Open University, as the Chairperson of the session, discussed extensively about Draupadi, in addition to discussing the role of women in the Mahabharata. Her speech also touched upon the role of legislation enforced to curb sexual harassment of women in workplace.

The 2nd part began with an address by Dr. Manas Kabi, Principal Asutosh College. The event concluded with an outstanding drama recital by Ms. Suranjana Dasgupta on the theme inspired from Noti Binodini's autobiography "Amar Katha".

Phone: 2455-4504/2486-3912

Fax : (033) 2486-3006

Mail: mail@asutoshcollege.in Web: www.asutoshcollege.in

One Day State Level Seminar cum Workshop on "লারী কথা সাহিত্য ও সমাজ"

Organized in joint collaboration by

IQAC, SAMCK, WEM and Cultural Unit of Asutosh College AND IQAC, Deshbandhu College for Girls.

Date: 27.03.2024