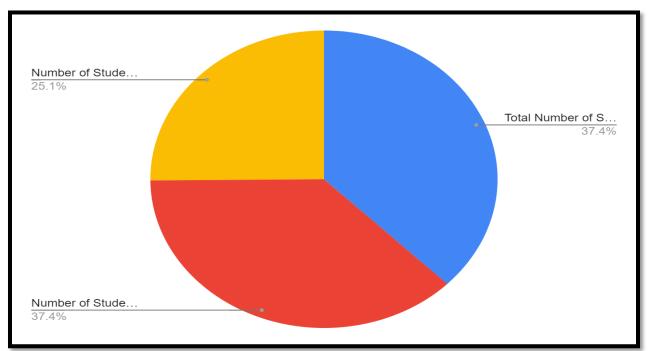

# Activity 2 Faculty Exchange Program 08.04.2024

ASUTOSH COLLEGE 92, S.P. MURHERJEE ROAD, ROLKATA - 700026 WWW.asutoshcollege.in

Dr.Shyamaprasad Mukherjee University

Ranchi University, Morahadi, Ranchi, Jharkhand 834008

# FACULTY EXCHANGE PROGRAMME, ACADEMIC SESSION 2023-2024

Between ASUTOSH COLLEGE and DR. SHYAMA PRASAD MUKHERJEE UNIVERSITY, RANCHI

Under Memorandum of Understanding (MoU), Dated: 13.10.2023

|    | NAME OF THE FACULTY MEMBER                                                                          | CAVANT MUKHOPADHIAI                                                                                                                                                                                                          |
|----|-----------------------------------------------------------------------------------------------------|------------------------------------------------------------------------------------------------------------------------------------------------------------------------------------------------------------------------------|
|    |                                                                                                     | S'AYANI MUKILOPADHYAY                                                                                                                                                                                                        |
|    | NAME OF THE DEPARTMENT                                                                              | GEOGRAPHY                                                                                                                                                                                                                    |
| 3. | NAME OF THE COLLEGE OF THE FACULTY<br>MEMBER                                                        | ASUTOSH COLLEGE                                                                                                                                                                                                              |
| 4. | DATE OF FACULTY EXCHANGE PROGRAMME                                                                  | 8.1.21                                                                                                                                                                                                                       |
| 5. | IS THE LECTURE DISCIPLINE-SPECIFIC OR                                                               | DISCIPLINE-SPECIFIC                                                                                                                                                                                                          |
|    | INTER-DISCIPLINARYORMULTI-                                                                          | INTER-DISCIPLINARY                                                                                                                                                                                                           |
|    | DISCIPLINARY? (Tick the Option)                                                                     | MULTI-DISCIPLINARY                                                                                                                                                                                                           |
| 6. | IF INTER-DISCIPLINARY OR MULTI-<br>DISCIPLINARY MENTION THE NAME(S) OF<br>THE CONCERNED DEPARTMENTS | 1.         Not         Applicable           2.                                                                                                                                                                               |
| 7. |                                                                                                     | Significance of Upban Green Space Dynamics<br>Subtahable Upban Planning A Case Stut<br>based Approach from Rothalad Upban Agglom                                                                                             |
| 8. | LECTURE                                                                                             |                                                                                                                                                                                                                              |
| 9. | FEEDBACK FROM FACULTY MEMBER ABOUT<br>THE PROGRAMME                                                 | It was a voy nice enperience.<br>The gathering was quale a lot.<br>About 90-92 participatites<br>Where present in the sensim<br>listen Carefuly. The academic<br>environment is been well with<br>constructive intersection. |