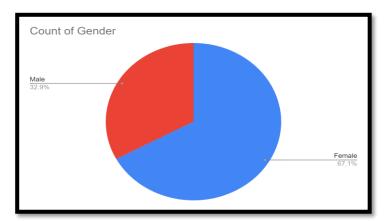

| () ≗ ⊨ ♣             |

Dr. Abhay Krishna Singh is delivering lecture from Ranchi.

Dr. Charvak enlightened the participants on Intellectual Property Rights. Dr. Chavak is an Associate Professor of Mass Communication at Assam University, Silchar. The workshop ended with Charvak's speech on meritocracy.





Dr. Charvak





Interactive session

### Outcome of the workshop:





The number of participants in the first day is seventy approx. where around 55 of them were present physically and rest had joined online. The number of participants in the second day is also seventy approx. where around 58 of them were present physically and rest had joined online.



Very interestingly, female participants are more than male members in the workshop.



Asutosh College students participated the most. Rest of the colours show the diversity of institutions participated in the workshop.





Feedback of the participants: 72.7% participants responded excellent as feedback of the workshop whereas 25.0% responded very good.

Participants are very much interested in attending workshop on various areas like film making, documentary, literature review etc.



#### Number of Students Benefitted



Most of the students got benefited from the workshop and feedback form has been filled by 50 participants.

#### Media Coverage:

Other than official Facebook posts and YouTube live streaming ( Day – 1 : https://youtube.com/live/NTj-PcPjWcM?feature=share , Day – 2 : h