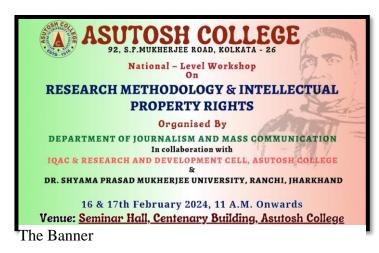

| () ≗ ⊨ ♣             |

Dr. Abhay Krishna Singh is delivering lecture from Ranchi.

Dr. Charvak enlightened the participants on Intellectual Property Rights. Dr. Chavak is an Associate Professor of Mass Communication at Assam University, Silchar. The workshop ended with Charvak's speech on meritocracy.





Dr. Charvak





Interactive session

### Outcome of the workshop:





The number of participants in the first day is seventy approx. where around 55 of them were present physically and rest had joined online. The number of participants in the second day is also seventy approx. where around 58 of them were present physically and rest had joined online.



Very interestingly, female participants are more than male members in the workshop.



Asutosh College students participated the most. Rest of the colours show the diversity of institutions participated in the workshop.





Feedback of the participants: 72.7% participants responded excellent as feedback of the workshop whereas 25.0% responded very good.

Participants are very much interested in attending workshop on various areas like film making, d