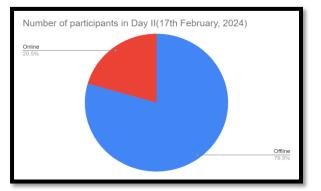

| () ≗ ⊨ ♣             |

Dr. Abhay Krishna Singh is delivering lecture from Ranchi.

Dr. Charvak enlightened the participants on Intellectual Property Rights. Dr. Chavak is an Associate Professor of Mass Communication at Assam University, Silchar. The workshop ended with Charvak's speech on meritocracy.





Dr. Charvak





Interactive session

### Outcome of the workshop:





The number of participants in the first day is seventy approx. where around 55 of them were present physically and rest had joined online. The number of participants in the second day is also seventy approx. where around 58 of them were present physically and rest had joined online.



Very interestingly, female participants are more than male members in the workshop.



Asutosh College students participated the most. Rest of the colours show the diversity of institutions participated in the workshop.





Feedback of the participants: 72.7% participants responded excellent as feedback of the workshop whereas 25.0% responded very good.

Participants are very much interested in attending workshop on various areas like film making, documentary, literature review etc.



#### Number of Stud