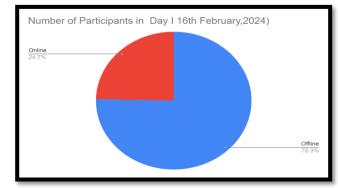

| () ≗ ⊨ ♣             |

Dr. Abhay Krishna Singh is delivering lecture from Ranchi.

Dr. Charvak enlightened the participants on Intellectual Property Rights. Dr. Chavak is an Associate Professor of Mass Communication at Assam University, Silchar. The workshop ended with Charvak's speech on meritocracy.





Dr. Charvak





Interactive session

### Outcome of the workshop:





The number of participants in the first day is seventy approx. where around 55 of them were present physically and rest had joined online. The number of participants in the second day is also seventy approx. where around 58 of them were present physically and rest had joined online.



Very interestingly, female participants are more than male members in the workshop.



Asutosh College students participated the most. Rest of the colours show the diversity of institutions participated in the workshop.





Feedback of the participants: 72.7% participants responded excellent as feedback of the workshop whereas 25.0% responded very good.

Participants are very much interested in attending workshop on various areas like film making, documentary, literature review etc.



#### Number of St