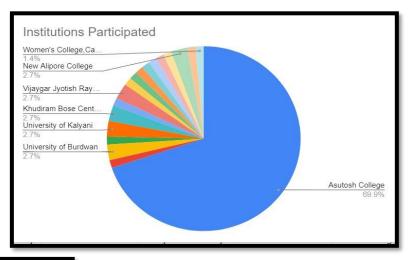

# Activity 2 Faculty Exchange Program 08.04.2024

ASUTOSH COLLEGE 92, S.P. MURHERJEE ROAD, ROLKATA - 700026 WWW.asutoshcollege.in

Dr.Shyamaprasad Mukherjee University

Ranchi University, Morahadi, Ranchi, Jharkhand 834008

# FACULTY EXCHANGE PROGRAMME, ACADEMIC SESSION 2023-2024

Between ASUTOSH COLLEGE and DR. SHYAMA PRASAD MUKHERJEE UNIVERSITY, RANCHI

Under Memorandum of Understanding (MoU), Dated: 13.10.2023

|    | NAME OF THE FACULTY MEMBER                                                                          | CAVANT MUKHOPADHIAI                                                                                                                                                                                                          |
|----|-----------------------------------------------------------------------------------------------------|------------------------------------------------------------------------------------------------------------------------------------------------------------------------------------------------------------------------------|
|    |                                                                                                     | S'AYANI MUKILOPADHYAY                                                                                                                                                                                                        |
|    | NAME OF THE DEPARTMENT                                                                              | GEOGRAPHY                                                                                                                                                                                                                    |
| 3. | NAME OF THE COLLEGE OF THE FACULTY<br>MEMBER                                                        | ASUTOSH COLLEGE                                                                                                                                                                                                              |
| 4. | DATE OF FACULTY EXCHANGE PROGRAMME                                                                  | 8.1.21                                                                                                                                                                                                                       |
| 5. | IS THE LECTURE DISCIPLINE-SPECIFIC OR                                                               | DISCIPLINE-SPECIFIC                                                                                                                                                                                                          |
|    | INTER-DISCIPLINARYORMULTI-                                                                          | INTER-DISCIPLINARY                                                                                                                                                                                                           |
|    | DISCIPLINARY? (Tick the Option)                                                                     | MULTI-DISCIPLINARY                                                                                                                                                                                                           |
| 6. | IF INTER-DISCIPLINARY OR MULTI-<br>DISCIPLINARY MENTION THE NAME(S) OF<br>THE CONCERNED DEPARTMENTS | 1.         Not         Applicable           2.                                                                                                                                                                               |
| 7. |                                                                                                     | Significance of Upban Green Space Dynamics<br>Subtahable Upban Planning A Case Stut<br>based Approach from Rothalad Upban Agglom                                                                                             |
| 8. | LECTURE                                                                                             |                                                                                                                                                                                                                              |
| 9. | FEEDBACK FROM FACULTY MEMBER ABOUT<br>THE PROGRAMME                                                 | It was a voy nice enperience.<br>The gathering was quale a lot.<br>About 90-92 participatites<br>Where present in the sensim<br>listen Carefuly. The academic<br>environment is been well with<br>constructive intersection. |