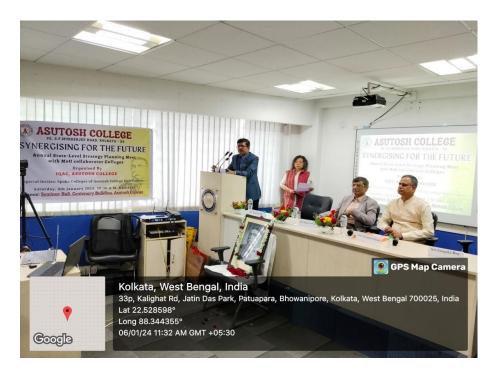

- > TITLE OF EVENT/ PROGRAMME : Synergizing for the Future: Strategy Planning Meet with MoU Collaborator Colleges
- THEME OF THE EVENT/ PROGRAMME: Cultivate a dynamic network of collaboration among MoU collaborator colleges and Spoke Colleges of Asutosh College Hub Centre, aiming to elevate educational quality and innovation through shared resources and joint initiatives.

## **DATE: 06.01.2024**

VENUE: Seminar Hall of the Asutosh College Centenary Building (22, Kalighat Road, Bhowanipore, West Bengal, Kolkata – 700025

## > SPEAKER/S / RESOURCE PERSON/S:

- 1. Sri Saugata Roy (M.P. (Lok Sabha), President of Asutosh College Governing Body, and Professor (Retd.) of the Department of Physics, Asutosh College)
- 2. Dr. Dipak Kumar Kar (Chairman, College Service Commission, Former Vice Chancellor, Sidho-Kanho-Birsha University, & Principal (Retd.), Asutosh College)
- 3. Dr. Ashutosh Ghosh (Professor of the Department of Chemistry, University of Calcutta and Former Vice Chancellor, University of Calcutta).
- TARGET AUDIENCE/ PARTICIPANTS: Principals, IQAC coordinators, representatives of 49 MOU Collaborator colleges, 7 Spoke colleges.
- > ATTENDANCE SHEET (If Available):