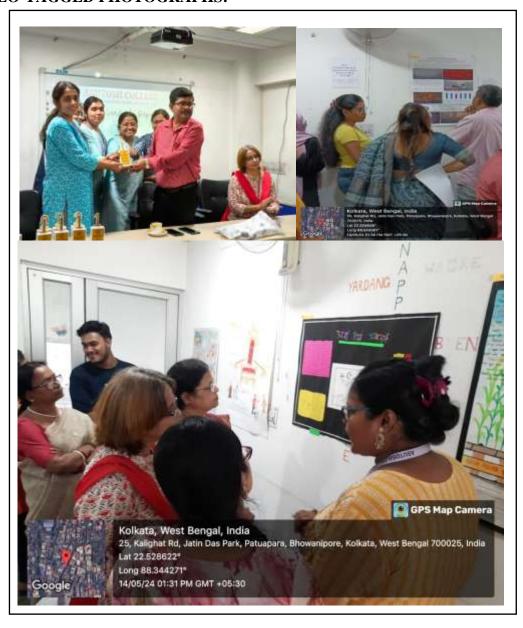

**DATE:** 14.05.2024

VENUE: Centenary BuildingCOLLABORATOR: IOAC

- ➤ OBJECTIVE/ PURPOSE: The objective of poster competition was to encourage creativity and critical thinking through visual expression. It was aimed to provide a platform for students to showcase their knowledge, ideas, and innovative solutions. The competition inculcates research skills, artistic abilities, and effective communication by allowing participants to present complex concepts in an engaging and simplified manner. Additionally, it promotes teamwork, confidence, and a sense of responsibility toward social and environmental issues, inspiring students to become proactive change-makers.
- > SPEAKER: NA
- ➤ TARGET AUDIENCE/ PARTICIPANTS: Students and faculty members of PG departments of Asutosh College.
- > BRIEF REPORT ABOUT THE EVENT/ PROGRAMME:
- ➤ The Committee for PG Studies at Asutosh College successfully organized an Intra-Departmental Poster Competition on. The event aimed to encourage students' creativity and enhance their understanding of the theme. The competition provided a platform for students to showcase their innovative ideas and research in a visually engaging manner. A total of 40 posters prepared by the students of the Post graduation departments were displayed. The program was attended by approximately 180 students. The Intra-Departmental Poster Competition was successful, providing students with a valuable opportunity to express their ideas and knowledge creatively.