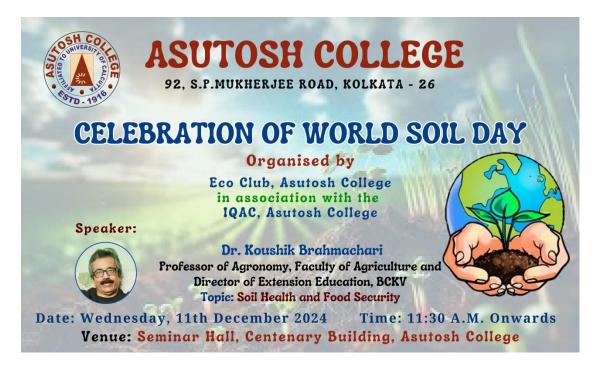

# The World Soil Day

#### > TITLE OF EVENT/ PROGRAMME: Soil health and Food security

## > **THEME OF THE EVENT/ PROGRAMME:** Celebration of the world Soil day

- **DATE:** 11/12/2024 **Time:** 2:30 pm
- > **VENUE:** Seminar Hall, Centenary Building

## > COLLABORATOR: IQAC Asutosh College

- OBJECTIVE/ PURPOSE: To discuss the importance of soil health and sustainable agriculture
- SPEAKER: Dr. Kaushik Brahmachari, Professor of Agronomy, Faculty of Agriculture and Director of extension education, BCKV.
- TARGET AUDIENCE/ PARTICIPANTS: Students and faculty members of our college

# **> BANNER:**

EXPECTED OUTCOME: Students and faculty members celebrated and identified the significance of World Soil day, an international day to celebrate soil resources which was recommended by the International Union of Soil Sciences (IUSS) in 2002, to focus attention on the importance of healthy soil and to advocate for the sustainable management of soil resources.