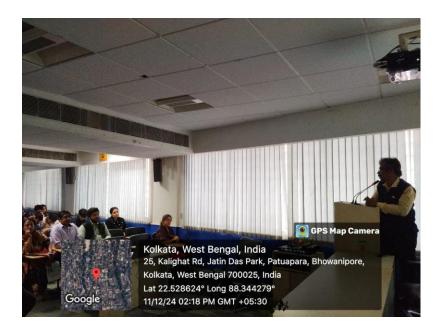

# > GEO-TAGGED PHOTOGRAPHS:

#### > BRIEF REPORT ABOUT THE EVENT/ PROGRAMME:

The program started with Dr. Sankar Basu, Assistant professor in the department of Microbiology, introducing the theme and the speaker. World Soil Day is celebrated every year to commemorate the importance of soil and subsequent soil management in our holistic journey towards sustainable development. The theme of this year's Soil Day was -- Caring for Soils: Measure, Monitor, Manage. Dr. Shramana Roy Barman and Dr. Arundhati Ganguly felicitated the speaker with gifts and mementos. The esteemed speaker started the lecture with PPT slides showcasing the meaning, characteristics and various aspects of soil health and its interconnectedness with food security. He elucidated how the conservation, cultivation and consumption of Soil had been directly impacting the pathway to achieve the UN Millenium Development Goal of Eradicating hunger and poverty. He focussed on the broader meaning of food security - access to affordable, safe and nutritious food for present and future generations. The lecture was deeply engaging as students as well as faculties of various departments started pouring in their queries. Food packets and refreshments were arranged for students and faculties. All the members of the Eco club of Asutosh College were present to make this event a success. Finally, Vote of thanks was delivered by Dr. Arjit Chatterjee.