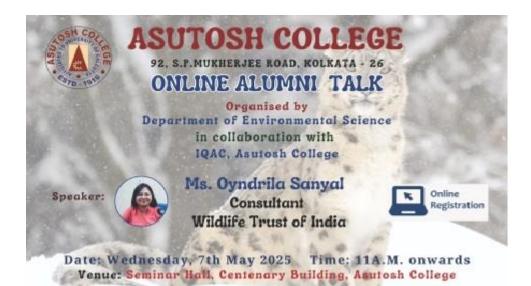

#### **Banner:**

# Seminar Report

| Title of Event:<br>Theme: | Alumni Talk Series, 2025<br>online alumni talk on 'Tracking the Grey Ghost in the<br>Greater Himalayan Mountains of Kishtwar range, Jammu<br>and Kashmir' |  |  |  |  |  |
|---------------------------|-----------------------------------------------------------------------------------------------------------------------------------------------------------|--|--|--|--|--|
| Name of the Dept:         | Environmental Science                                                                                                                                     |  |  |  |  |  |
| Academic Session:         | 2024-2025                                                                                                                                                 |  |  |  |  |  |
| Date of Celebration:      | 07.05.2025                                                                                                                                                |  |  |  |  |  |
| Venue:                    | Seminar Hall, Centenary Building                                                                                                                          |  |  |  |  |  |

**Program:** The program was hosted by Dr. Arijit Chaterjee. Inauguration was done by Dr. Shramana Roy Barman, Head, Department of Environmental Science.

Lecture delivered by Oyndrila Sanyal, Consultant, Wildlife Trust of India. Ms. Oyndrila Sanyal is an esteemed alumnus of the Department of Environmental Science, Asutosh College.