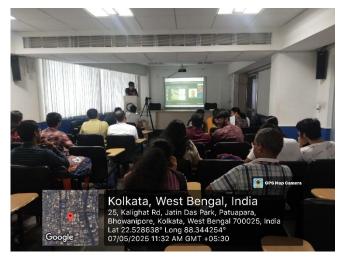

by Dr. Shramana Roy Barman, Head, Department of Environmental Science.

Lecture delivered by Oyndrila Sanyal, Consultant, Wildlife Trust of India. Ms. Oyndrila Sanyal is an esteemed alumnus of the Department of Environmental Science, Asutosh College.

During the program's concluding phase, a group discussion on environmental issues was arranged, providing a platform for numerous students to express their perspectives and inquiries regarding various environmental challenges. Vote of thanks was given by Dr. Arundhati Ganguly.

**Seminar Outcome:** The alumni lecture in Environmental Science resulted in enhanced practical understanding, networking opportunities, and inspiration for students, fostering a stronger sense of community within the department.

### **Seminar Photographs:**