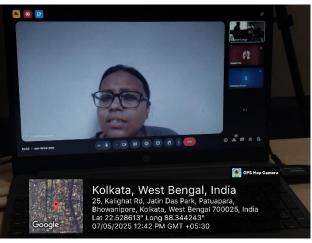

**Program:** The program was hosted by Dr. Arijit Chaterjee. Inauguration was done by Dr. Shramana Roy Barman, Head, Department of Environmental Science.

Lecture delivered by Oyndrila Sanyal, Consultant, Wildlife Trust of India. Ms. Oyndrila Sanyal is an esteemed alumnus of the Department of Environmental Science, Asutosh College.

### **Seminar Photographs:**