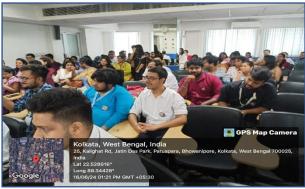

## Report of Alumni Meet, 2024

> TITLE OF EVENT/ PROGRAMME: Alumni Meet , 2024

**DATE: 16.06.2024,** 11.30 am onwards

**VENUE:** Seminar hall, Centenary building

- ➤ **OBJECTIVE/ PURPOSE:** The primary objective is to foster connections and collaborations among alumni, faculty, and current students to enhance professional growth and academic excellence.
- > TARGET AUDIENCE/ PARTICIPANTS: Students and Alumni of Department of Environmental Science