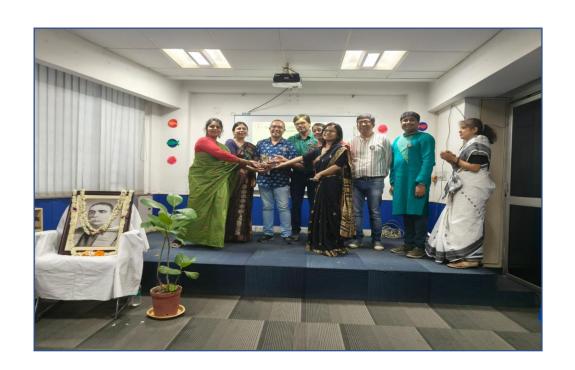

## Report of Alumni Meet, 2024

> TITLE OF EVENT/ PROGRAMME: Alumni Meet , 2024

**DATE: 16.06.2024,** 11.30 am onwards

**VENUE:** Seminar hall, Centenary building

- ➤ **OBJECTIVE/ PURPOSE:** The primary objective is to foster connections and collaborations among alumni, faculty, and current students to enhance professional growth and academic excellence.
- > TARGET AUDIENCE/ PARTICIPANTS: Students and Alumni of Department of Environmental Science