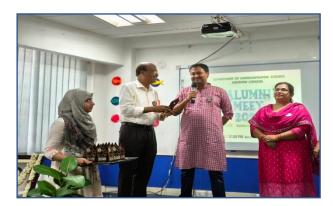

## Report of Alumni Meet, 2024

> TITLE OF EVENT/ PROGRAMME: Alumni Meet , 2024

**DATE: 16.06.2024,** 11.30 am onwards

**VENUE:** Seminar hall, Centenary building

- ➤ **OBJECTIVE/ PURPOSE:** The primary objective is to foster connections and collaborations among alumni, faculty, and current students to enhance professional growth and academic excellence.
- > TARGET AUDIENCE/ PARTICIPANTS: Students and Alumni of Department of Environmental Science