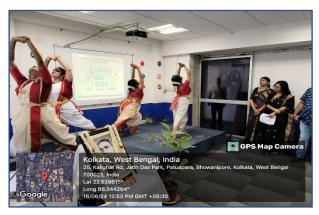

## Report of Alumni Meet, 2024

> TITLE OF EVENT/ PROGRAMME: Alumni Meet , 2024

**DATE: 16.06.2024,** 11.30 am onwards

**VENUE:** Seminar hall, Centenary building

- ➤ **OBJECTIVE/ PURPOSE:** The primary objective is to foster connections and collaborations among alumni, faculty, and current students to enhance professional growth and academic excellence.
- > TARGET AUDIENCE/ PARTICIPANTS: Students and Alumni of Department of Environmental Science