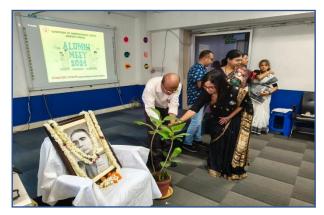

## Report of Alumni Meet, 2024

> TITLE OF EVENT/ PROGRAMME: Alumni Meet , 2024

**DATE: 16.06.2024,** 11.30 am onwards

**VENUE:** Seminar hall, Centenary building

- ➤ **OBJECTIVE/ PURPOSE:** The primary objective is to foster connections and collaborations among alumni, faculty, and current students to enhance professional growth and academic excellence.
- > TARGET AUDIENCE/ PARTICIPANTS: Students and Alumni of Department of Environmental Science