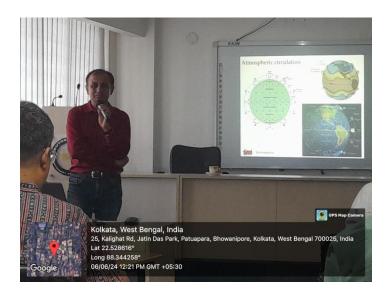

### > BRIEF REPORT ABOUT THE EVENT/ PROGRAMME:

The celebration of the World Environment was held on 6<sup>th</sup> June. The event was hosted by Dr. Sayanti Kar. The welcome address was given by Dr. Shramana Roy Barman, HOD of Environmental Science. Dr. Sraboni Roy, IQAC, Asutosh College, Dr. Soma Halder, Professor-in-charge of office and examination in charge (Post Graduate Studies), Dr. Chandramouli Sengupta and other departmental faculty members participated in this event. On this special occasion, the third volume the departmental E-magazine 'Earth talk' was released by Dr. Manas Kabi, Principal of Asutosh College in presence of all the faculty members of our college.Dr. Arindam Datta, Senior Fellow, Center for Air Quality Research, The Energy and Resources Institute, New Delhi was the resource person of the day who delivered a lecture on 'Air pollution and climate change' followed by an interactive session. A poster competition on the topic 'our land, our future' was held among undergraduate and post graduate group of students. The posters were judged by Dr, Kanchan Karmakar and Dr. Rishi Bhattacharya, faculty members of Asutosh College. The winners received memento at the end. Vote of thanks was delivered by Dr. Subhayan Dutta.