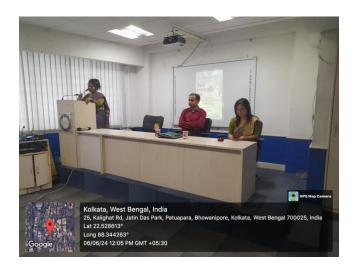

### > BRIEF REPORT ABOUT THE EVENT/ PROGRAMME:

The celebration of the World Environment was held on 6<sup>th</sup> June. The event was hosted by Dr. Sayanti Kar. The welcome address was given by Dr. Shramana Roy Barman, HOD of Environmental Science. Dr. Sraboni Roy, IQAC, Asutosh College, Dr. Soma Halder, Professor-in-charge of office and examination in charge (Post Graduate Studies), Dr. Chandramouli Sengupta and other departmental faculty members participated in this event. On this special occasion, the third volume the departmental E-magazine 'Earth talk' was released by Dr. Manas Kabi, Principal of Asutosh College in presence of all the faculty members of our college.Dr. Arindam Datta, Senior Fellow, Center for Air Quality Research, The Energy and Resources Institute, New Delhi was the resource person of the day who delivered a lecture on 'Air pollution and climate change' followed by an interactive session. A poster competition on the topic 'our land, our future' was held among undergraduate and post graduate group of students. The posters were judged by Dr, Kanchan Karmakar and Dr. Rishi Bhattacharya, faculty members of Asutosh College. The winners received memento at the end. Vote of thanks was delivered by Dr. Subhayan Dutta.