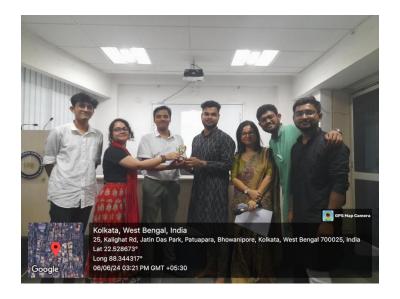

### > BRIEF REPORT ABOUT THE EVENT/ PROGRAMME:

The celebration of the World Environment was held on 6<sup>th</sup> June. The event was hosted by Dr. Sayanti Kar. The welcome address was given by Dr. Shramana Roy Barman, HOD of Environmental Science. Dr. Sraboni Roy, IQAC, Asutosh College, Dr. Soma Halder, Professor-in-charge of office and examination in charge (Post Graduate Studies), Dr. Chandramouli Sengupta and other departmental faculty members participated in this event. On this special occasion, the third volume the departmental E-magazine 'Earth talk' was released by Dr. Manas Kabi, Principal of Asutosh College in presence of all the faculty members of our college.Dr. Arindam Datta, Senior Fellow, Center for Air Quality Research, The Energy and Resources Institute, New Delhi was the resource person of the day who delivered a lecture on 'Air pollution and climate change' followed by an interactive session. A poster competition on the topic 'our land, our future' was held among undergraduate and post graduate group of students. The posters were judged by Dr, Kanchan Karmakar and Dr. Rishi Bhattacharya, faculty members of Asutosh College. The winners received memento at the end. Vote of thanks was delivered by Dr. Subhayan Dutta.

## > GEO-TAGGED PHOTOGRAPHS: