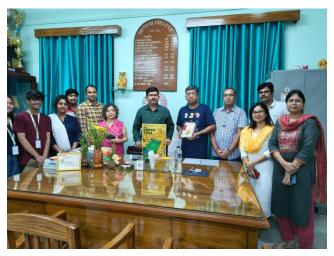

### > BRIEF REPORT ABOUT THE EVENT/ PROGRAMME:

The celebration of the World Environment was held on 6<sup>th</sup> June. The event was hosted by Dr. Sayanti Kar. The welcome address was given by Dr. Shramana Roy Barman, HOD of Environmental Science. Dr. Sraboni Roy, IQAC, Asutosh College, Dr. Soma Halder, Professor-in-charge of office and examination in charge (Post Graduate Studies), Dr. Chandramouli Sengupta and other departmental faculty members participated in this event. On this special occasion, the third volume the departmental E-magazine 'Earth talk' was released by Dr. Manas Kabi, Principal of Asutosh College in presence of all the faculty members of our college.Dr. Arindam Datta, Senior Fellow, Center for Air Quality Research, The Energy and Resources Institute, New Delhi was the resource person of the day who delivered a lecture on 'Air pollution and climate change' followed by an interactive session. A poster competition on the topic 'our land, our future' was held among undergraduate and post graduate group of students. The posters were judged by Dr, Kanchan Karmakar and Dr. Rishi Bhattacharya, faculty members of Asutosh College. The winners received memento at the end. Vote of thanks was delivered by Dr. Subhayan Dutta.