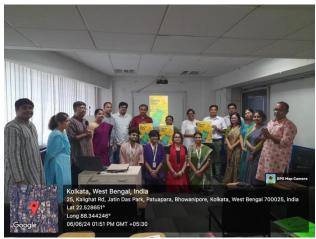

### > BRIEF REPORT ABOUT THE EVENT/ PROGRAMME:

The celebration of the World Environment was held on 6<sup>th</sup> June. The event was hosted by Dr. Sayanti Kar. The welcome address was given by Dr. Shramana Roy Barman, HOD of Environmental Science. Dr. Sraboni Roy, IQAC, Asutosh College, Dr. Soma Halder, Professor-in-charge of office and examination in charge (Post Graduate Studies), Dr. Chandramouli Sengupta and other departmental faculty members participated in this event. On this special occasion, the third volume the departmental E-magazine 'Earth talk' was released by Dr. Manas Kabi, Principal of Asutosh College in presence of all the faculty members of our college.Dr. Arindam Datta, Senior Fellow, Center for Air Quality Research, The Energy and Resources Institute, New Delhi was the resource person of the day who delivered a lecture on 'Air pollution and climate change' followed by an interactive session. A poster competition on the topic 'our land, our future' was held among undergraduate and post graduate group of students. The posters were judged by Dr, Kanchan Karmakar and Dr. Rishi Bhattacharya, faculty members of Asutosh College. The winners received memento at the end. Vote of thanks was delivered by Dr. Subhayan Dutta.