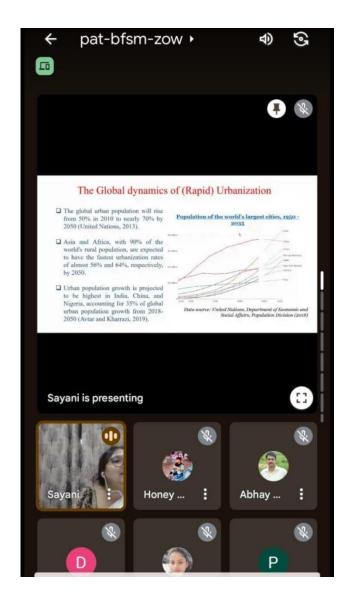

# Online Lecture on Significance of Urban Green Space Dynamics for Sustainable Urban Planning: A Case Study based Approach from Kolkata Urban Agglomeration (08.04.2024)

**Title of Online Lecture**: Significance of Urban Green Space Dynamics for Sustainable Urban Planning: A Case Study based Approach from Kolkata Urban Agglomeration

**Brief Report about the Programme**: This lecture was arranged for the benefit of undergraduate and Post- graduation students of Shyamaprasad University and Asutosh College The topic of the lecture was Significance of Urban Green Space Dynamics for Sustainable Urban Planning: A Case Study based Approach from Kolkata Urban Agglomeration which is a very contemporary theme in present day urban society. She had explained the topic with example from Kolkata with the help of remote sensing and GIS technique. She had demonstrated the topic and shares her experiences.