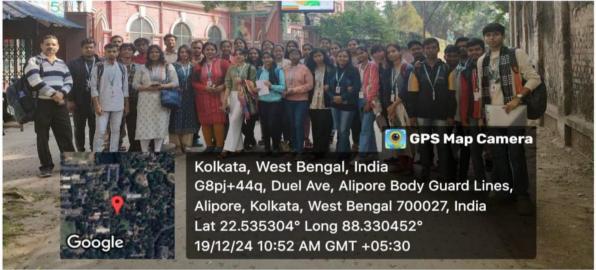

y saw case studies where timely warnings helped mitigate the impact of natural disasters like cyclones and floods. Through demonstrations, students understood how weather forecasting aids in agriculture (crop planning based on weather patterns) and aviation (flight safety through real-time weather data). Interactions with IMD meteorologists provided students with insights into careers in meteorology, climatology, and disaster management, sparking interest in pursuing further studies in these fields.

EXPECTED OUTCOME: This visit aimed to provide practical exposure and hands - on – experience in various meteorological instruments and their principles. The visit provided an opportunity to learn about meteorological instruments and weather fore casting model.

## ➤ GEO-TAGGED PHOTOGRAPHS: