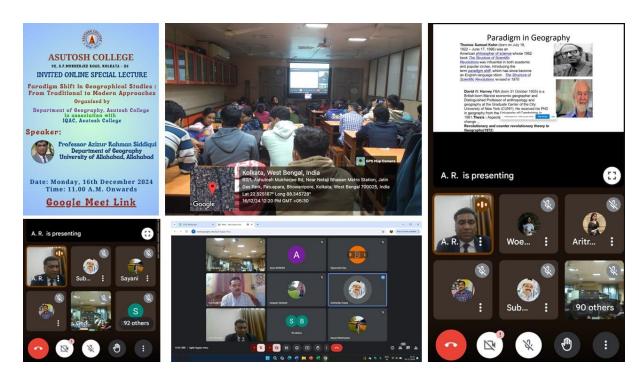

## ➤ BRIEF REPORT ABOUT THE EVENT/ PROGRAMME:

The Department of Geography at Asutosh College, in collaboration with the Internal Quality Assurance Cell (IQAC), is pleased to announce a special online lecture titled "Paradigm Shift in Geographical Studies: From Traditional to Modern Approaches." This intellectually stimulating session is part of the department's ongoing efforts to foster academic excellence and interdisciplinary dialogue. The lecture will be delivered by Professor Azizur Rahman Siddiqui, a distinguished scholar from the Department of Geography, University of Allahabad, renowned for his expertise in contemporary geographical studies and his contributions to the field. The session aims to explore the transition of geographical research methodologies and frameworks, tracing their evolution from conventional approaches to cutting-edge modern techniques. This event is scheduled to take place on Monday, 16th December 2024, at 11:00 A.M., and will be hosted on the Google Meet platform. It is expected to draw the participation of students, researchers, and faculty members, creating a platform for exchanging ideas and discussing the future directions of geographical research. Through this initiative, the Department of Geography seeks to inspire attendees, encourage academic innovation, and broaden perspectives on how geography as a discipline adapts to the demands of a rapidly changing world.

## ➤ GEO-TAGGED PHOTOGRAPHS: