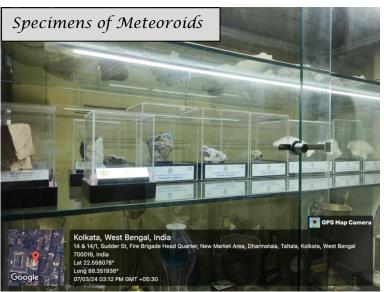

The faculty members have made the following observations during the visit to the *Geological Survey of India*:

- The Director as well the officers and staffs of the organization are very helpful and cooperative.
- They enriched our students by displaying many valuable specimens of rocks and minerals.
- Some rare specimens of corals and meteoroids were also shown to the students.