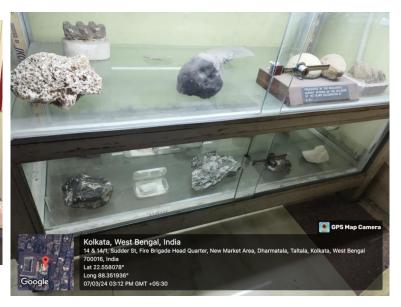

The faculty members have made the following observations during the visit to the *Geological Survey of India*:

- The Director as well the officers and staffs of the organization are very helpful and cooperative.
- They enriched our students by displaying many valuable specimens of rocks and minerals.
- Some rare specimens of corals and meteoroids were also shown to the students.

Specimens of corals

With the Officer, GSI

The faculty members have made the following observations during the visit to the *Survey of India*:

- All the members of the institute are cooperative and enthusiastic.
- The students have been extremely benefitted by observing various types
  of topographical maps of inaccessible areas which are not available
  anywhere.
- They also got to know some history of map making.