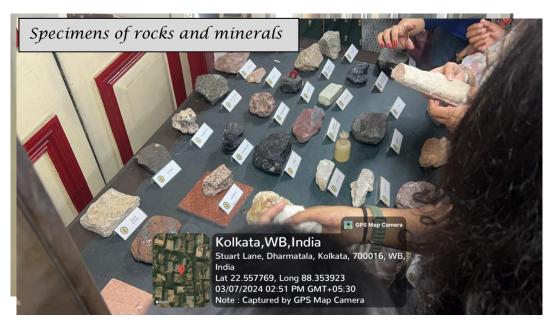

The faculty members have made the following observations during the visit to the *Geological Survey of India*:

- The Director as well the officers and staffs of the organization are very helpful and cooperative.
- They enriched our students by displaying many valuable specimens of rocks and minerals.
- Some rare specimens of corals and meteoroids were also shown to the students.