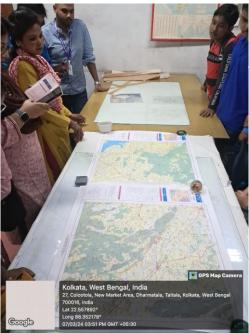

Specimens of corals

With the Officer, GSI

The faculty members have made the following observations during the visit to the *Survey of India*:

- All the members of the institute are cooperative and enthusiastic.
- The students have been extremely benefitted by observing various types
  of topographical maps of inaccessible areas which are not available
  anywhere.
- They also got to know some history of map making.

Observing the maps, SOI