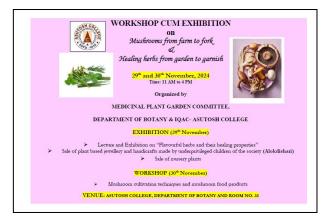

#### TITLE OF SEMINAR:

"Mushrooms from farm to fork & Healing herbs from garden to garnish"

- Introductory Lecture/ Seminar on "Flavourful herbs and their healing properties" and display of 30 different flavourful fresh herbs in the exhibition
- Fair on plant based jewellery, apparels, spices made by 'Alokdishari' (NGO), small entrepreneurs (alumni of Asutosh College, Department of Philosophy) and sale of nursery plants by JIT nursery.

### **WORKSHOP CUM EXHIBITION,** ORGANIZED BY MEDICINAL PLANT GARDEN COMMITTEE, DEPARTMENT OF BOTANY AND IQAC-ASUTOSH COLLEGE

ACADEMIC SESSION: 2024 to 2025

DATE: 29.11.24 and 30.11.24

#### DEPARTMENT OF BOTANY and ROOM 33 FOR EXHIBITION CUM FAIR