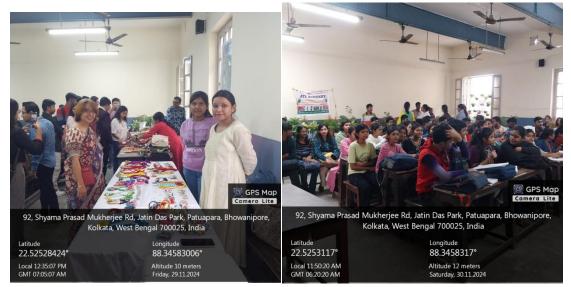

An exhibition cum fair was held in Room no.33 on spices, plant based jewellery, apparels made by 'Alokdishari' (NGO), small entrepreneurs (alumni of our college, Department of Philosophy) and sale of nursery plants by JIT nursery.

Faculty and students from each department participated in this fair. They showed immense interest on buying hand crafted jewelleries and herbal products with much enthusiasm. Dr. Manas Kabi, our Principal and IQAC coordinator Dr. Sraboni Roy visited the Hall and spent time with the stall keepers. This kind of initiative was taken by Asutosh College for the second time.

The next event was on 30<sup>th</sup> November, a **workshop** on "Mushroom Cultivation Technology". The resource person of the workshop was SRI. ANUJIT DAS, owner and founder of EARTHSTAR MUSHROOM. The workshop was a huge success. 67 participants enrolled and registered their names in the workshop for hands-on training in Mushroom cultivation Technology. Participation Certificates were distributed to the students at the end of the programme.