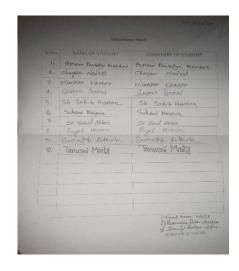

- > THEME OF THE EVENT/ PROGRAMME: To engage the students in an interactive learning on integrated farming.
- > ACADEMIC SESSION: 2024-25
- **DATE:** 10.12.24
- ➤ VENUE: Asutosh College Second Campus (Bhasa Campus)
- ➤ OBJECTIVE/ PURPOSE: To encourage the students to learn from native environment as well as they can exchange their thoughts through interaction and discussion.
- > SPEAKER/S / RESOURCE PERSON/S:
  - 1. Dr. Soma Halder Faculty of Department of Botany
  - 2. Dr. Avitava Ghosh Faculty of Department of Botany,
  - 3. Dr. Mithu Biswas Faculty of Department of Botany.
- ➤ TARGET AUDIENCE / PARTICIPANTS: Students of Department of Botany and Department of Industrial Aquaculture and Fisheries.
- > ATTENDANCE SHEET: Yes