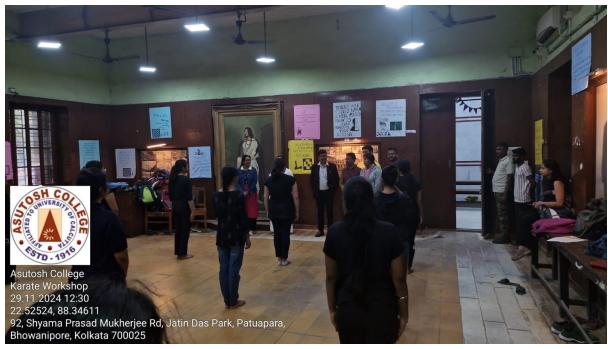

## TITLE OF EVENT/ PROGRAMME:

Empowering Women Through Karate

- THEME OF THE EVENT/ PROGRAMME: Promoting self-defense and confidence-building among women through martial arts.
- **DATE**: Friday, 29th November 2024
- VENUE: Common Room, Main Building, Asutosh College

- COLLABORATOR/S: Organized by the Women's Karate Unit in association with the
   Women Empowerment (Gender Equity) Cell and IQAC, Asutosh College
- OBJECTIVE/ PURPOSE: The event aims to empower female students by equipping them
  with self-defense techniques and enhancing their physical and mental well-being through
  karate training.
- SPEAKER/S / RESOURCE PERSON/S: Mrs. Nivedita Ghosh, Karate Trainer, Asutosh
   College
- 7. TARGET AUDIENCE/ PARTICIPANTS: Female students of Asutosh College
- 8. **BRIEF REPORT ABOUT THE EVENT/ PROGRAMME:** The workshop "Empowering Women Through Karate" was organized to provide female students with essential self-defense skills while fostering a sense of confidence and self-reliance. Conducted by Mrs. Nivedita Ghosh, an experienced karate trainer, the workshop was divided into two interactive sessions. The first slot, held from 12:00 noon to 1:00 PM, and the second slot, from 2:00 PM to 3:00 PM, witnessed enthusiastic participation from students. The facilitator demonstrated practical karate techniques and emphasized their application in real-life situations, making the sessions engaging and impactful.
- 9. **EXPECTED OUTCOME**: The workshop is expected to increase awareness of self-defense techniques among participants, boost their confidence, and inspire them to continue practicing karate for personal safety and well-being.
- 10. **GEO-TAGGED PHOTOGRAPHS:**