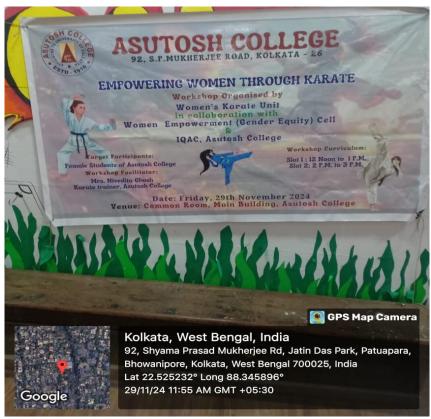

## TITLE OF EVENT/ PROGRAMME:

Empowering Women Through Karate

- THEME OF THE EVENT/ PROGRAMME: Promoting self-defense and confidence-building among women through martial arts.
- **DATE**: Friday, 29th November 2024
- VENUE: Common Room, Main Building, Asutosh College

- COLLABORATOR/S: Organized by the Women's Karate Unit in association with the
   Women Empowerment (Gender Equity) Cell and IQAC, Asutosh College
- OBJECTIVE/ PURPOSE: The event aims to empower female students by equipping them
  with self-defense techniques and enhancing their physical and mental well-being through
  karate training.
- SPEAKER/S / RESOURCE PERSON/S: Mrs. Nivedita Ghosh, Karate Trainer, Asutosh
   College
- 7. TARGET AUDIENCE/ PARTICIPANTS: Female students of Asutosh College
- 8. **BRIEF REPORT ABOUT THE EVENT/ PROGRAMME:** The workshop "Empowering Women Through Karate" was organized to provide female students with essential self-defense skills while fostering a sense of confidence and self-reliance. Conducted by Mrs. Nivedita Ghosh, an experienced karate trainer, the workshop was divided into two interactive sessions. The first slot, held from 12:00 noon to 1:00 PM, and the second slot, from 2:00 PM to 3:00 PM, witnessed enthusiastic participation from students. The facilitator demonstrated practical karate techniques and emphasized their application in real-life situations, making the sessions engaging and impactful.
- 9. **EXPECTED OUTCOME**: The workshop is expected to increase awareness of self-defense techniques among participants, boost their confidence, and inspire them to continue practicing karate for personal safety and well-being.
- 10. **GEO-TAGGED PHOTOGRAPHS:**