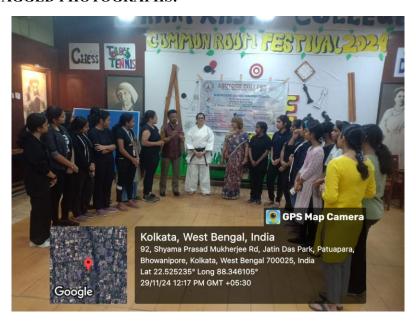

## TITLE OF EVENT/ PROGRAMME:

Empowering Women Through Karate

- THEME OF THE EVENT/ PROGRAMME: Promoting self-defense and confidence-building among women through martial arts.
- **DATE**: Friday, 29th November 2024
- VENUE: Common Room, Main Building, Asutosh College

- COLLABORATOR/S: Organized by the Women's Karate Unit in association with the
   Women Empowerment (Gender Equity) Cell and IQAC, Asutosh College
- OBJECTIVE/ PURPOSE: The event aims to empower female students by equipping them
  with self-defense techniques and enhancing their physical and mental well-being through
  karate training.
- SPEAKER/S / RESOURCE PERSON/S: Mrs. Nivedita Ghosh, Karate Trainer, Asutosh
   College
- 7. TARGET AUDIENCE/ PARTICIPANTS: Female students of Asutosh College
- 8. **BRIEF REPORT ABOUT THE EVENT/ PROGRAMME:** The workshop "Empowering Women Through Karate" was organized to provide female students with essential self-defense skills while fostering a sense of confidence and self-reliance. Conducted by Mrs. Nivedita Ghosh, an experienced karate trainer, the workshop was divided into two interactive sessions. The first slot, held from 12:00 noon to 1:00 PM, and the second slot, from 2:00 PM to 3:00 PM, witnessed enthusiastic participation from students. The facilitator demonstrated practical karate techniques and emphasized their application in real-life situations, making the sessions engaging and impactful.
- 9. **EXPECTED OUTCOME**: The workshop is expected to increase awareness of self-defense techniques among participants, boost their confidence, and inspire them to continue practicing karate for personal safety and well-being.
- 10. **GEO-TAGGED PHOTOGRAPHS:**